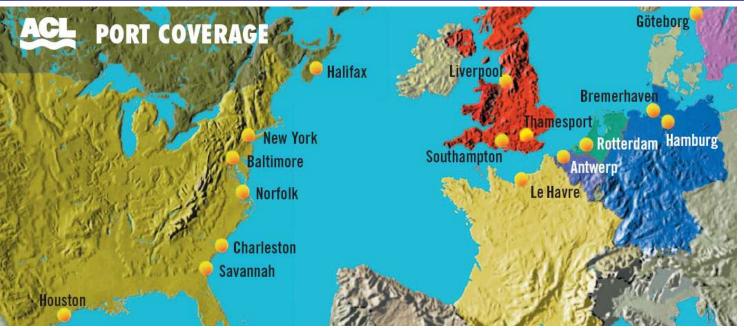

#### ACL - Transatlantic service details

#### EASTBOUND

#### WESTBOUND:

|                | TO:       |         |         |            |            | TO:     |          |           |         |
|----------------|-----------|---------|---------|------------|------------|---------|----------|-----------|---------|
| FROM:          | Liverpool | Antwerp | Hamburg | Gothenburg | FROM:      | Halifax | New York | Baltimore | Norfolk |
| Baltimore      | 12        | 14      | 16      | 17         | Hamburg    | 15      | 17       | 19        | 20      |
| Norfolk        | 11        | 13      | 15      | 16         | Gothenburg | 13      | 15       | 17        | 18      |
| NY RORO*       | 14        | 16      | 18      | 19         | Antwerp    | 11      | 13       | 15        | 16      |
| NY Container** | 10        | 12      | 14      | 15         | Liverpool  | 8       | 10       | 12        | 13      |
| Halifax        | 8         | 10      | 12      | 14         |            |         |          |           |         |