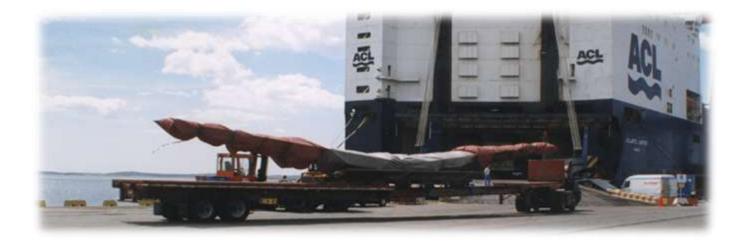

DECK 2

**DECK 3** 

Stern ramp max load – 420 t

Ramp axle max load – 81,5 t

Stern door – 25,8 x 6,8 m

Going your Way

- Engines
- Road building equipment
- Boats
- Locomotives
- Helicopters

- Turbines
- Windmill blades
- Aircraft
- Heavy machinery
- Snow mobiles & ATVs

- Pharmaceuticals
- Chemical products
- Tires
- Food stuff
- Home appliances
- Agricultural eqp.

Going your Way

Cargo is safely loaded underdeck and there is no risk of water damage.

Rollable cargo with height up to 6,2 m can be accommodated.

Going your Way

ACL moves your hard-to-handle cargo with largest RORO/Containerships in the world. Using ACL means less physical handling and the need for costly dismantling and reassembly can be virtually eliminated.

Going your Way

ACL has special project cargo department. Each shipment is unique and is requiring special handling and equipment.

Going your Way