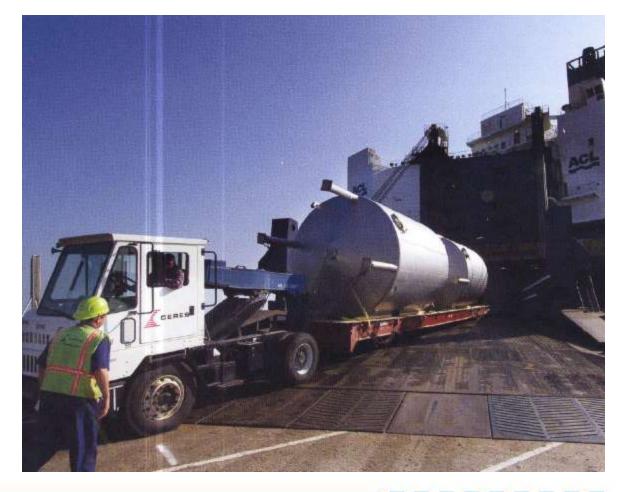

DECK 2

**DECK 3** 

Stern ramp max load – 420 t

Ramp axle max load – 81,5 t

Stern door – 25,8 x 6,8 m

Going your Way

- Engines
- Road building equipment
- Boats
- Locomotives
- Helicopters

- Turbines
- Windmill blades
- Aircraft
- Heavy machinery
- Snow mobiles & ATVs

- Pharmaceuticals
- Chemical products
- Tires
- Food stuff
- Home appliances
- Agricultural eqp.

Going your Way

Cargo is safely loaded underdeck and there is no risk of water damage.

Rollable cargo with height up to 6,2 m can be accommodated.

Going your Way

ACL moves your hard-to-handle cargo with largest RORO/Containerships in the world. Using ACL means less physical handling and the need for costly dismantling and reassembly can be virtually eliminated.