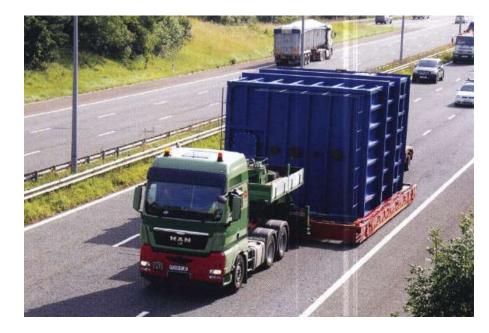

# ACL - equipment

- Standard containers (20'40'FT)
- High-Cube refrigerated containers (40'FT)
- Open top containers (20'40'FT)
- Flat rack containers (20'40'FT)
- Flatbed trailers (42'FT)
- Extendible flatbed trailers (42 80'FT)
- Tri-axel chassis
- Rolltrailers / Mafis (20' to 63'FT payload from 20 → 220 tons)
  For heavy duty projects ACL has also 80'FT mafis with payload 150 tons

#### ACL – Door-to-Door service

• ACL is the only Transatlantic carrier capable of handling oversized equipment and machinery, vehicles, boats and containers on a Door-to-Door basis.

Going your Way

#### ACL – Door-to-Door service

- Containers, uncontainerized cargo, high and heavy shipments
- Sophisticated network of specialized carriers in both North America and Europe
- Loading operations, permits, escorts, route and bridge surveys