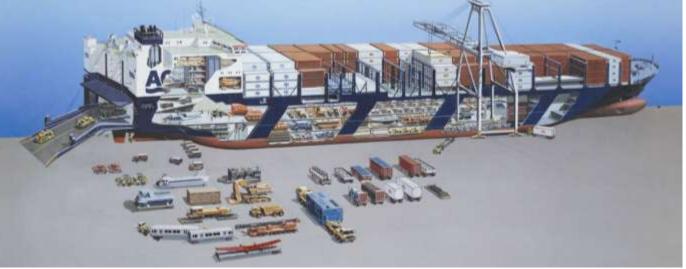

### ACL - largest fcl/roro vessels in the world

Length – 292,0 m Breath – 32,3 m Draft (max) – 11,6 m

Cars – 2000 units RoRo – 1000 TEU\* Cont. – 1850 TEU

**DECK 1** 

| Space –    | 3388 m <sup>2</sup>  | 3743 m <sup>2</sup>    | 4945 m <sup>2</sup>    |
|------------|----------------------|------------------------|------------------------|
| Max load – | 1 mt/ft <sup>2</sup> | 0,3 mt/ft <sup>2</sup> | 0,4 mt/ft <sup>2</sup> |
| Height max | – 4,5 m              | 4,5 m                  | 6,2 m                  |

DECK 2

**DECK 3** 

Stern ramp max load – 420 t

Ramp axle max load – 81,5 t

Stern door – 25,8 x 6,8 m

Going your Way

- Engines
- Road building equipment
- Boats
- Locomotives
- Helicopters

- Turbines
- Windmill blades
- Aircraft
- Heavy machinery
- Snow mobiles & ATVs