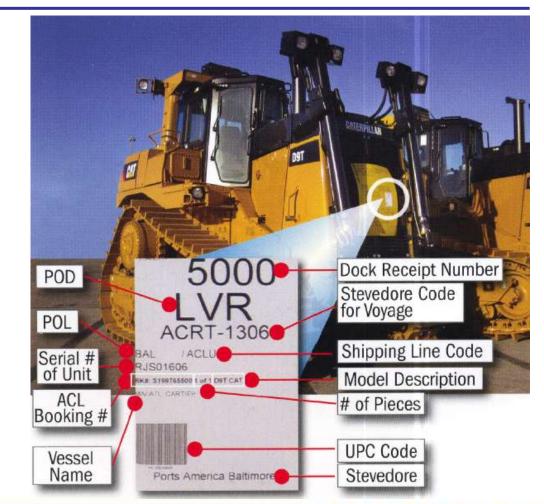

#### lidentifying labels

- Requirements for customers:
  - Drawings
  - Instructions for handling cargo
  - Inspection openings for security and content check
  - Written explanation must be available how cargo has been secured inside package