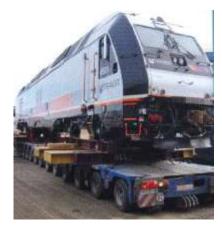

DECK 2

**DECK 3** 

Stern ramp max load – 420 t

Ramp axle max load – 81,5 t

Stern door – 25,8 x 6,8 m

Going your Way

- Engines
- Road building equipment
- Boats
- Locomotives
- Helicopters

- Turbines
- Windmill blades
- Aircraft
- Heavy machinery
- Snow mobiles & ATVs

- Pharmaceuticals
- Chemical products
- Tires
- Food stuff
- Home appliances
- Agricultural eqp.

Going your Way

Cargo is safely loaded underdeck and there is no risk of water damage.

Rollable cargo with height up to 6,2 m can be accommodated.

Going your Way

ACL moves your hard-to-handle cargo with largest RORO/Containerships in the world. Using ACL means less physical handling and the need for costly dismantling and reassembly can be virtually eliminated.