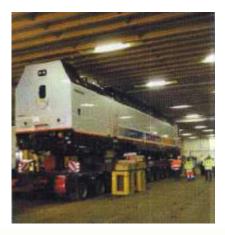

DECK 2

**DECK 3** 

Stern ramp max load – 420 t

Ramp axle max load – 81,5 t

Stern door – 25,8 x 6,8 m

Going your Way

- Engines
- Road building equipment
- Boats
- Locomotives
- Helicopters

- Turbines
- Windmill blades
- Aircraft
- Heavy machinery
- Snow mobiles & ATVs

- Pharmaceuticals
- Chemical products
- Tires
- Food stuff
- Home appliances
- Agricultural eqp.

Going your Way

Cargo is safely loaded underdeck and there is no risk of water damage.

Rollable cargo with height up to 6,2 m can be accommodated.

Going your Way

ACL moves your hard-to-handle cargo with largest RORO/Containerships in the world. Using ACL means less physical handling and the need for costly dismantling and reassembly can be virtually eliminated.