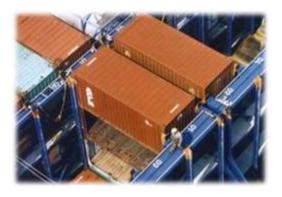

# ACL - equipment

- Standard containers (20'40'FT)
- High-Cube refrigerated containers (40'FT)
- Open top containers (20'40'FT)
- Flat rack containers (20'40'FT)
- Flatbed trailers (42'FT)
- Extendible flatbed trailers (42 80'FT)
- Tri-axel chassis
- Rolltrailers / Mafis (20' to 63'FT payload from 20 → 220 tons)
  For heavy duty projects ACL has also 80'FT mafis with payload 150 tons