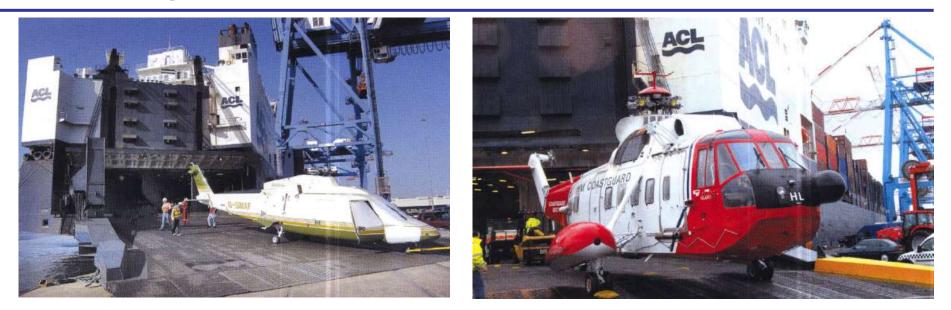

DECK 2

**DECK 3** 

Stern ramp max load – 420 t

Ramp axle max load – 81,5 t

Stern door – 25,8 x 6,8 m

Going your Way

- Engines
- Road building equipment
- Boats
- Locomotives
- Helicopters

- Turbines
- Windmill blades
- Aircraft
- Heavy machinery
- Snow mobiles & ATVs

- Pharmaceuticals
- Chemical products
- Tires
- Food stuff
- Home appliances
- Agricultural eqp.

Going your Way

Cargo is safely loaded underdeck and there is no risk of water damage.

Rollable cargo with height up to 6,2 m can be accommodated.

Going your Way

ACL moves your hard-to-handle cargo with largest RORO/Containerships in the world. Using ACL means less physical handling and the need for costly dismantling and reassembly can be virtually eliminated.