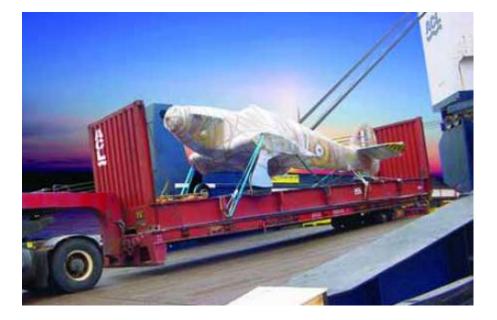

Going your Way

ACL has special project cargo department. Each shipment is unique and is requiring special handling and equipment.

Going your Way

#### lidentifying labels

- Requirements for customers:
  - Drawings
  - Instructions for handling cargo
  - Inspection openings for security and content check
  - Written explanation must be available how cargo has been secured inside package